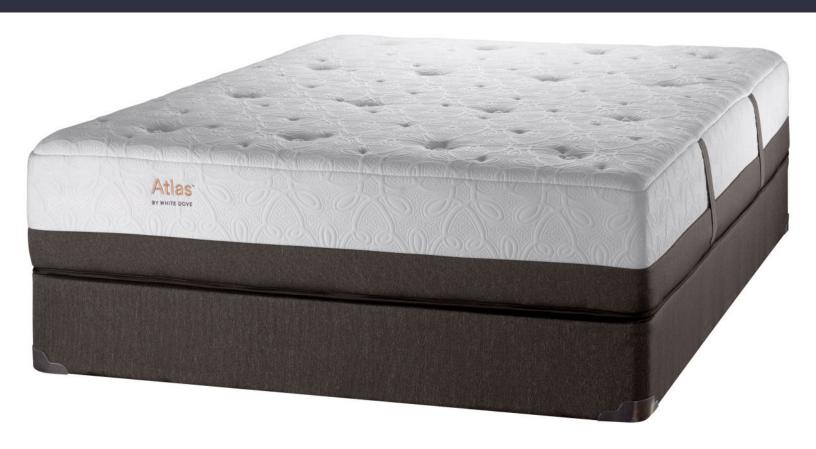

#### The Atlas Collection

This collection represents the best from White Dove in terms of support and durability.

- 1250 individually wrapped coils and ultra-highdensity foam
- Durability rated up to 1,000lbs
- Adjustable base compatible
- Pair with an 11 3-inch slat foundation
- Backed by a 25-year warranty