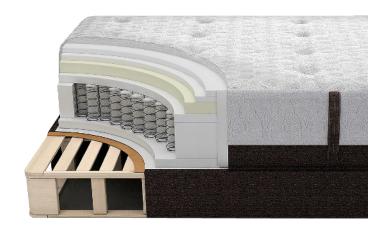

### **Lesson #2: Innerspring Education**

What features set White Dove apart from those big national brands? The secret is in our pocketed coil system.

Watch the video below to learn all the details.

## 3 Things To Remember About Pocketed Coil Systems

- They reduce tossing and turning by contouring and supporting the body without increasing pressure points.
- They eliminate most motion transfer, motion transfer, meaning someone else getting out of bed won't feel like an earthquake in fact, you won't feel it at all.
- They are an extremely durable support structure and add to mattress longevity.

#### **Our Unique Coil Designs**

- Our Hotel Classic Collection mattresses are made up of 800 individually wrapped 15-gauge coils.
- Our next 1,000-coil model features nested 15-gauge center coils and 15.5-gauge coils at the head and foot of the mattress for added support.
- Finally, our premium system consists of 1250 individually wrapped 15.5-gauge nested coils for ultimate

### **Lesson #3: Foam Layers**

Today, we're unpacking the secrets behind a supportive mattress.

Most manufacturers skimp on the durability of their product,
instead focusing on speed and lower costs.

**But not White Dove.** 

#### It All Comes Down to Density

You want the foam in your mattress to be dense-lighter foam has more air pockets, which results in thinner and weaker cell walls. Lighter foam may be cheaper, but it sacrifices durability and support.