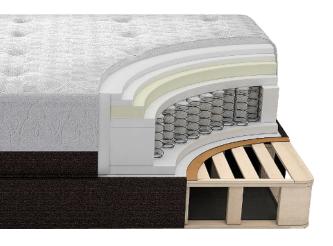

### **Lesson #3: Foam Layers**

Today, we're unpacking the secrets behind a supportive mattress.

Most manufacturers skimp on the durability of their product,
instead focusing on speed and lower costs.

**But not White Dove.** 

#### It All Comes Down to Density

You want the foam in your mattress to be dense-lighter foam has more air pockets, which results in thinner and weaker cell walls. Lighter foam may be cheaper, but it sacrifices durability and support.

#### **White Dove Foam Facts**

| Premium Poly       | 1.2 lbs per 12" block     | Hotel Classic Collection        |
|--------------------|---------------------------|---------------------------------|
| Super High-Density | 1.5-1.8 lbs per 12" block | Cambridge & Duality Collections |
| Ultra High-Density | 1.9-2.5 lbs per 12" block | Atlas & Anniversary Collections |

#### All White Dove foams are Certipur-US certified

- Made without the use of ozone depleting chemicals, toxic flame retardants, heavy metals or formaldehyde
- Made without phthalates regulated by the Consumer Product Safety Commission
- Have low VOC emissions for better indoor air quality.